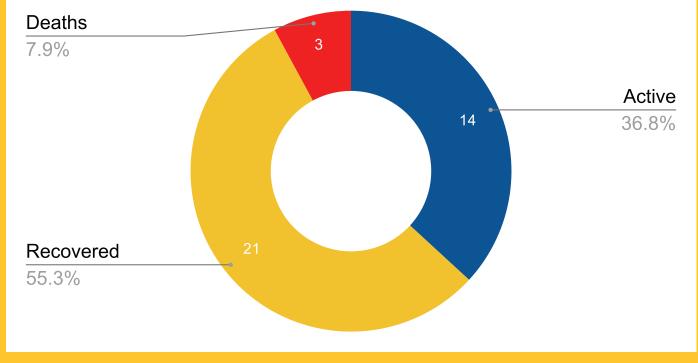

| Confirmed<br>Cases | RECOVERED<br>Patients |                                                                                                 | JEALTH<br>JBLIC HEALTH DISTRICT |  |
|--------------------|-----------------------|-------------------------------------------------------------------------------------------------|---------------------------------|--|
| 38                 | 21                    | NET Health provides disease surveillance for<br>COVID-19 in the counties of Smith, Gregg, Wood, |                                 |  |
| June 2nd 2020      |                       | Rains, Van Zandt, Henderson, and Anderson.                                                      |                                 |  |
| CITIES/ TOWNS I    | N WOOD COUNTY         | CASE COUNT                                                                                      | DEATHS                          |  |
| Winnsboro          |                       | 20                                                                                              | 3                               |  |
| Mineola            |                       | 8                                                                                               |                                 |  |
| Quitman            |                       | 5                                                                                               |                                 |  |
| Yantis             |                       | 3                                                                                               |                                 |  |
| Big Sandy          |                       | 1                                                                                               |                                 |  |
| Hawkins            |                       | 1                                                                                               |                                 |  |

County residents tested outside of this County are included within these totals Confirmed cases are categorized by the physical address of the individual.

Wood County COVID-19 Cases by Status