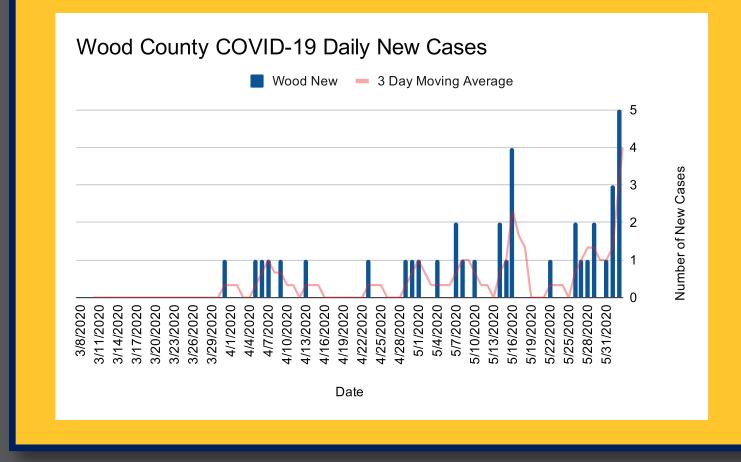

ciated with a particular city may be outside the city limits.

| Travel Related 1 Community Spread 37   |                  |                   |                    |                    |                 |  |
|----------------------------------------|------------------|-------------------|--------------------|--------------------|-----------------|--|
| AGE<br>RANGE                           | <b>0-20</b><br>1 | <b>21-40</b><br>5 | <b>41-59</b><br>13 | <b>60-79</b><br>11 | <b>80+</b><br>8 |  |
| Gender<br>Male:<br>16<br>Female:<br>22 |                  |                   |                    |                    |                 |  |

County residents tested outside of this County are included within these totals Confirmed cases are categorized by the physical address of the individual.



Wood County COVID-19 Cases by Status